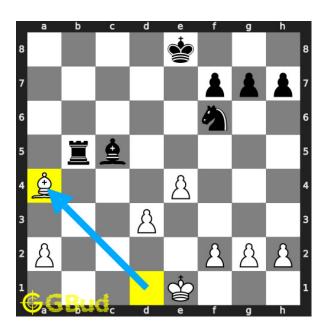

## Move 4 Move by white

Figure 7: Bxb5

your bishop captures opponents hanging rook. this is how you can pin and capture opponent's rook.