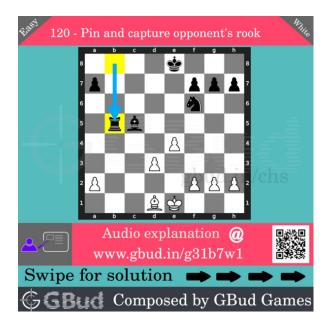

### Easy chess puzzle 0120

Figure 1: Solve this easy chess puzzle 0120. Pin and capture opponent's rook @ https://gbud.in/g31b7w1

Figure 2: Solve this chess puzzle online with solution @ https://gbud.in/g31b7w1

# Easy Chess puzzle # 0120 - Pin and capture opponent's rook

Solve this easy chess puzzle and improve your chess games through improvement of your chess strategies and chess tactics.

Puzzle No: 0120

Difficulty level: Easy

Description: Pin and capture opponent's rook

Next Move: White

Player level: Beginner

Short URL for puzzle: https://gbud.in/g31b7w1