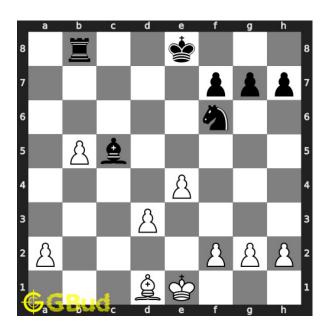

## $\mathbf{Move} \ \mathbf{1} \quad \text{Move by black}$

Figure 4: Rxb5

opponent's rook captures your hanging pawn.