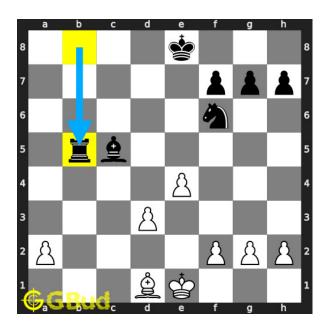

#### Move 2 Move by white

Figure 5: Ba4

your bishop pins the opponent's rook to their king. opponent's rook can't move since the movement exposes it's king to a check.