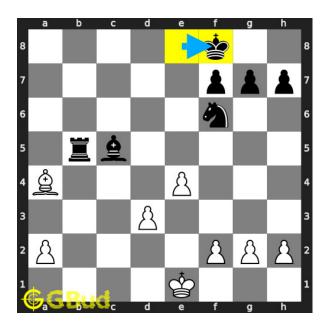

### Easy chess puzzle 0120

Figure 1: Solve this easy chess puzzle 0120. Pin and capture opponent's rook @ https://gbud.in/g31b7w1

Figure 2: Solve this chess puzzle online with solution @ https://gbud.in/g31b7w1