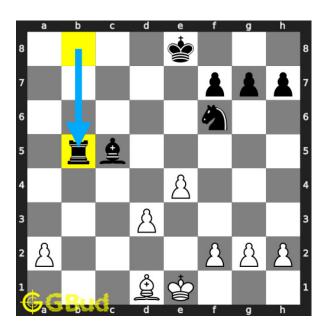

### Easy chess puzzle 0120

Figure 1: Solve this easy chess puzzle 0120. Pin and capture opponent's rook @ https://gbud.in/g31b7w1

Figure 2: Solve this chess puzzle online with solution @ https://gbud.in/g31b7w1

# Easy Chess puzzle # 0120 - Pin and capture opponent's rook

Solve this easy chess puzzle and improve your chess games through improvement of your chess strategies and chess tactics.

Puzzle No: 0120

Difficulty level: Easy

Description: Pin and capture opponent's rook

Next Move: White

Player level: Beginner

Short URL for puzzle: https://gbud.in/g31b7w1