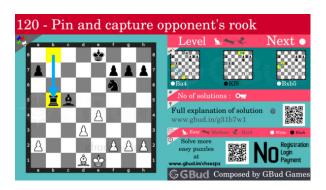

### Easy chess puzzle 0120

Figure 1: Solve this easy chess puzzle 0120. Pin and capture opponent's rook @ https://gbud.in/g31b7w1

Figure 2: Solve this chess puzzle online with solution @ https://gbud.in/g31b7w1