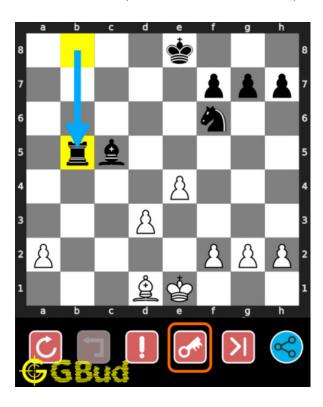

## $\mathbf{Move} \ \mathbf{1} \quad \text{Move by black}$

Figure 4: Rxb5

opponent's rook captures your hanging pawn.

#### Move 2 Move by white

Figure 5: Ba4

your bishop pins the opponent's rook to their king. opponent's rook can't move since the movement exposes it's king to a check.