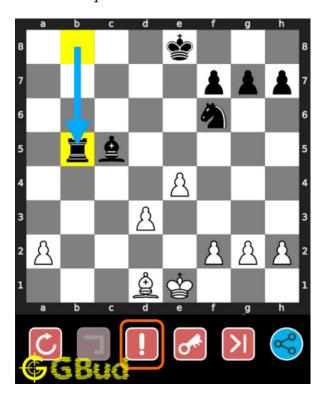

## Move 3 Move by black

Figure 6: Kf8

opponent's king move to f8 to un-pin the rook.

## Move 4 Move by white

Figure 7: Bxb5

your bishop captures opponents hanging rook. this is how you can pin and capture opponent's rook.