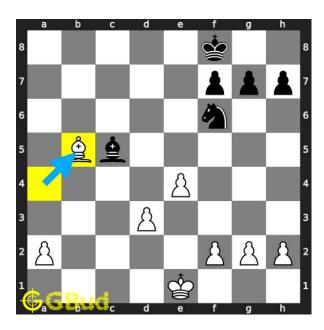

#### Move 2 Move by white

Figure 5: Ba4

your bishop pins the opponent's rook to their king. opponent's rook can't move since the movement exposes it's king to a check.